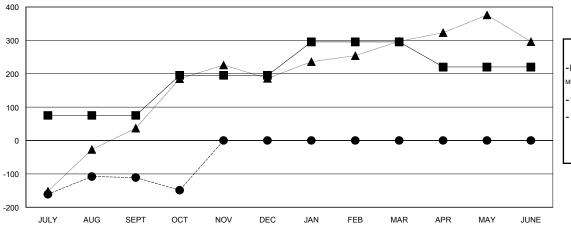

### GOALS AND ACTUAL MEMBERS CUMULATIVE

| - CURRENT YEAR GOALS FOR NEW |  |
|------------------------------|--|
| MEMBERS                      |  |

▲ - LAST YEAR ACTUAL MEMBERS

CURRENT YEAR ACTUAL MEMBERS

| CT NOV DEC JAN FEB MAR APR MAY JUNE |    |     |     |     |     |     |     |     |      |  |
|-------------------------------------|----|-----|-----|-----|-----|-----|-----|-----|------|--|
|                                     | СТ | NOV | DEC | JAN | FEB | MAR | APR | MAY | JUNE |  |