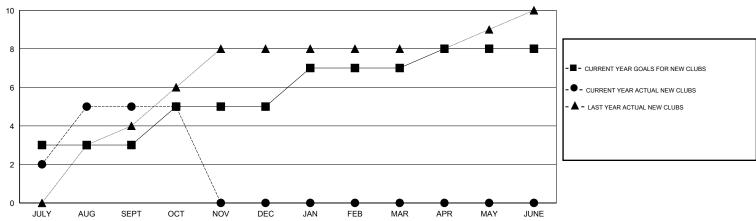

|                    |                  |  |  |  |
| QUARTER               | NEW MEMBER<br>GOAL | CHARTER AND<br>NEW MEMBERS<br>ADDED | DROPPED<br>MEMBERS | NET<br>GAIN/LOSS |  |  |  |
| JULY/AUG/SEPT         | 75                 | 185                                 | 296                | -111             |  |  |  |
| OCT/NOV/DEC           | 120                | 16                                  | 54                 | -38              |  |  |  |
| JAN/FEB/MAR           | 100                | 0                                   | 0                  | 0                |  |  |  |
| APR/MAY/JUNE          | -75                | 0                                   | 0                  | 0                |  |  |  |

## GOALS AND ACTUAL NEW CLUBS CUMULATIVE



### GOALS AND ACTUAL MEMBERS CUMULATIVE



| - CURRENT YEAR GOALS FOR NEW |  |
|------------------------------|--|
| MEMBERS                      |  |

▲ - LAST YEAR ACTUAL MEMBERS

CURRENT YEAR ACTUAL MEMBERS

| CT NOV DEC JAN FEB MAR APR MAY JUNE |    |     |     |     |     |     |     |     |      |  |
|-------------------------------------|----|-----|-----|-----|-----|-----|-----|-----|------|--|
|                                     | СТ | NOV | DEC | JAN | FEB | MAR | APR | MAY | JUNE |  |

| DROPPED CLUBS: 1 |     |
|------------------|-----|
| DROPPED MEMBERS  |     |
| DECEASED         | 1   |
| CLUB CANCELLED   | 36  |
| OTHER            | 313 |
| TOTAL            | 350 |

| 31 CLUBS OF 108 ADDED 1 OR MORE | GENDER DISTRIBUTION |                                |  |
|----------